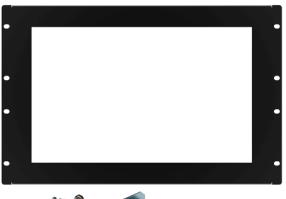

## FRKW15D

Standard 19" Rack Mount Kit for DM-FW15A

## **Features**

Rack Mount Kit

## Specifications

| Dimensions   |                                                            |
|--------------|------------------------------------------------------------|
| Dimensions   | 482x308x17 (LxWxD mm)                                      |
| Material     |                                                            |
| Material     | SECC for rack mount bracket and SPCC for supporting frames |
| Weight       |                                                            |
| Weight       | 3.12 Kg                                                    |
| Color        |                                                            |
| Color        | PMS BLACK C (Small Texture)                                |
| Key Features |                                                            |
| Key Features | Standard 19" Rack Mount Kit for DM-FW15A                   |