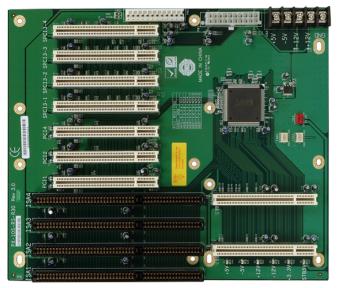

# PX-10S

10-slot backplane with seven PCI slots and three ISA slots

#### Features

- » 7 x PCI Slot
- » 3 x ISA Slot

### Specifications

| Physical Characteristics |                     |
|--------------------------|---------------------|
| Mounting                 | PAC-125G            |
| I/O Interface            |                     |
| Expansion                | 7 x PCI Slot        |
|                          | 3 x ISA Slot        |
| Power                    |                     |
| Power Supply             | Support AT/ATX mode |